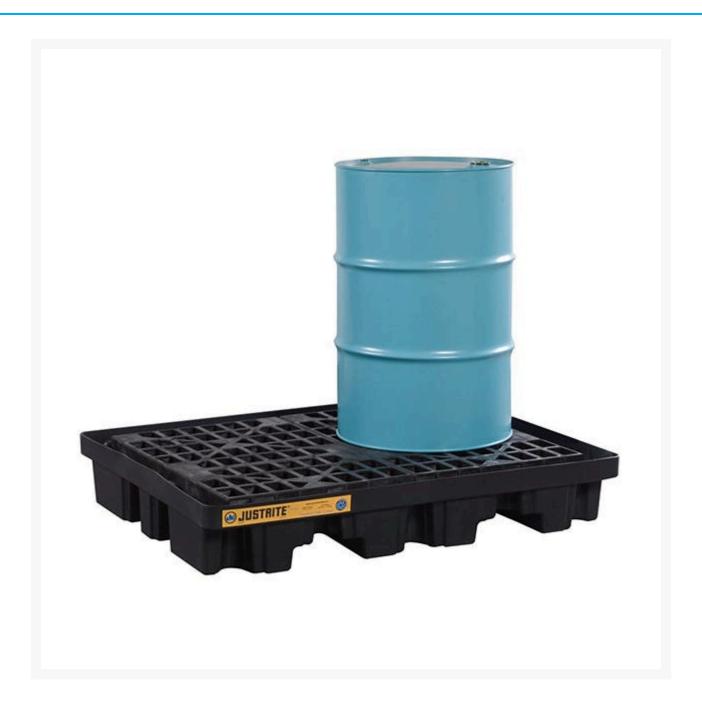

Justrite™ Low Line Pallet (2 Drum)

## **Description**

This low line drum pallet offers a great option to safely store drums both indoor and outdoor.

- Made of 100% recycled polyethylene.
- Holds 2 drums with ease.

- This product offers a comfortable working height of 230mm, for pumping operations or waste collection activities.
- Grates remove for easy sump cleaning.
- Optional ramp simplifies drum handling not included.
- NOTE: Storage Drums/Containers are not included.