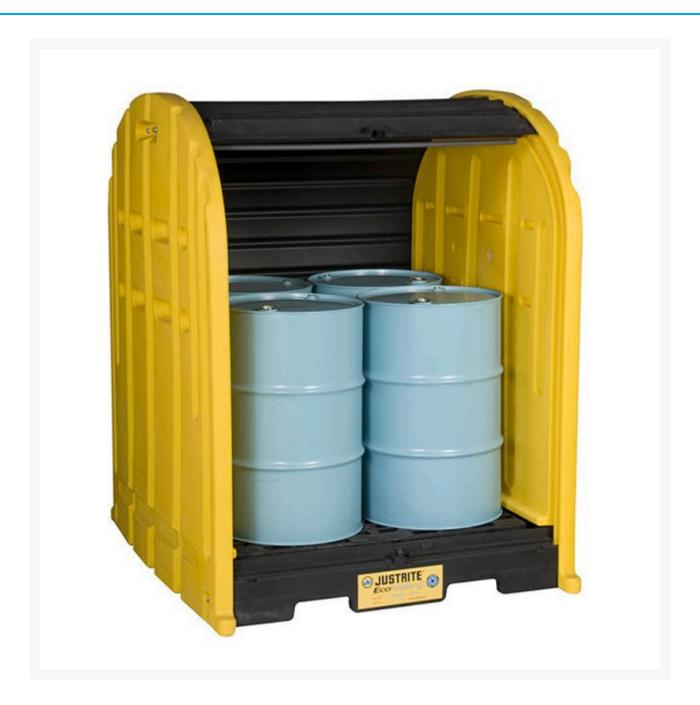

Justrite™ Outdoor Shed (4 Drum)

## **Description**

This drum shed offers a great option to safely store drums both indoor and outdoor.

- Made of 100% recycled polyethylene.
- Holds 4 drums with ease.

- This product offers a comfortable working height of 230mm, for pumping operations or waste collection activities.
- Grates remove for easy sump cleaning.
- Optional ramp simplifies drum handling not included.
- NOTE: Storage Drums/Containers are not included.