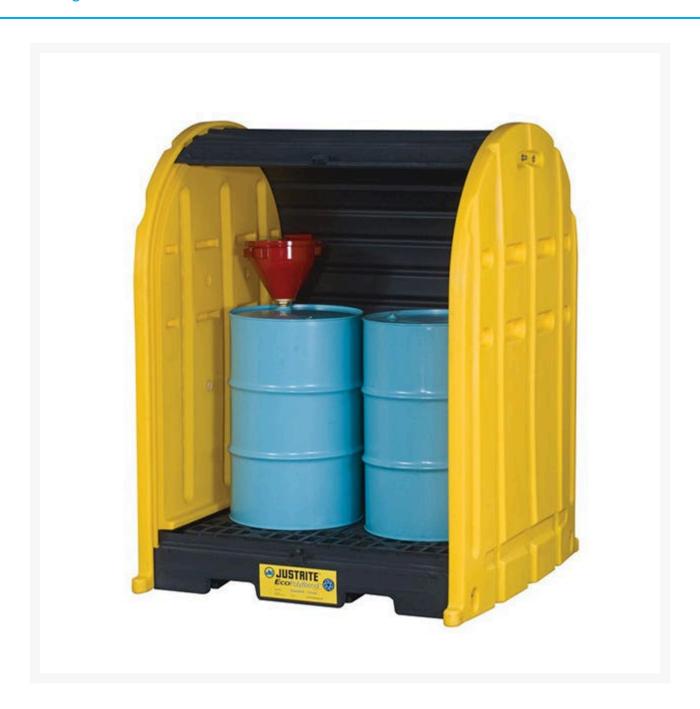

Justrite™ Outdoor Shed (2 Drum)

## **Description**

This drum shed offers a great option to safely store drums both indoor and outdoor.

- Made of 100% recycled polyethylene.
- Holds 2 drums with ease.

- This product offers a comfortable working height of 230mm, for pumping operations or waste collection activities.
- Grates remove for easy sump cleaning.
- Optional ramp simplifies drum handling not included.
- NOTE: Storage Drums/Containers are not included.

## **Additional Information**

| Brand                 | Justrite™                                      |
|-----------------------|------------------------------------------------|
| Pallet Suits          | 2 Drum                                         |
| Dimensions            | Height: 1911mm x Width: 1543mm x Depth: 1486mm |
| Sump Capacity         | 254L                                           |
| Load Bearing Capacity | 1134kg                                         |