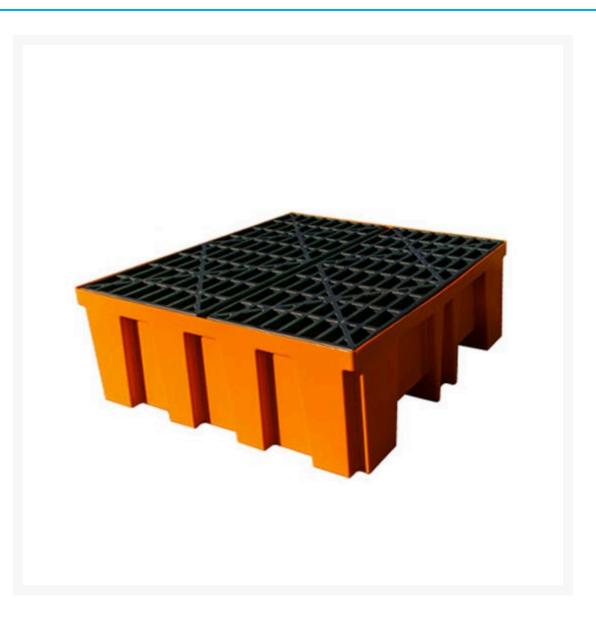

## Bulldog<sup>™</sup> Spill Pallet (4 Drum 488L)

## Description

Efficiently capture leaks and spills from drums and containers in any environment.

- Tough polyethylene construction is suitable for harsh indoor and outdoor environments.
- Highly visible and resistant to a wide range of industrial liquids.
- Rugged construction for additional strength and durability.
- Takes an industry-leading sump capacity of 488L and a massive load capacity of 2260kg.
- Individual units are nestable for efficient storage and transport.
- 2-way Forklift Access
- Tyne Pocket Size: 280mm(W) x 110mm(H)

## **Additional Information**

| Brand                 | Bulldog™                                       |
|-----------------------|------------------------------------------------|
| Pallet Suits          | 4 Drum                                         |
| Dimensions            | Height: 432mm x Width: 1320mm x Length: 1320mm |
| Sump Capacity         | 488L                                           |
| Load Bearing Capacity | 2260kg                                         |
| Weight                | 40kg                                           |