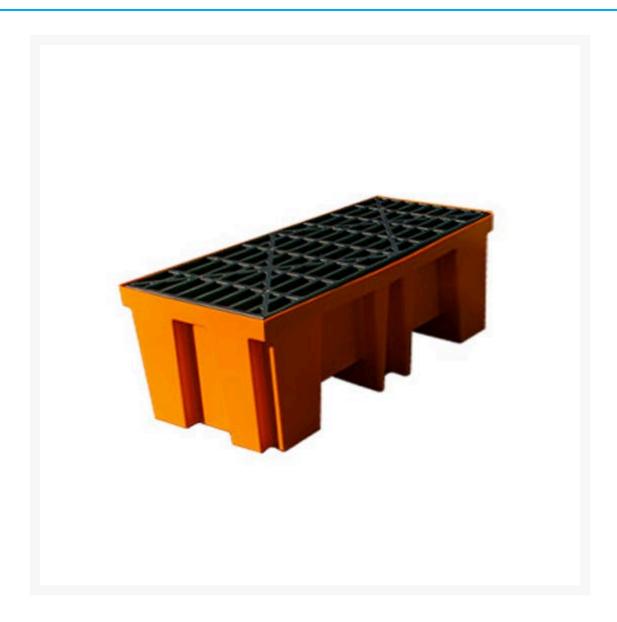

## Bulldog™ Spill Pallet (2 Drum 260L)

## **Description**

Efficiently capture leaks and spills from drums and containers in any environment.

- Tough polyethylene construction is suitable for harsh indoor and outdoor environments.
- Highly visible and resistant to a wide range of industrial liquids.
- Rugged construction for additional strength and durability.
- $\bullet\,$  Takes an industry-leading sump capacity of 260L and load capacity of 1132kg.
- Individual units are nestable for efficient storage and transport.
- 2-way Forklift Access
- Tyne Pocket Size: 280mm(W) x 110mm(H)

## **Additional Information**

| Brand                 | Bulldog™                                      |
|-----------------------|-----------------------------------------------|
| Pallet Suits          | 2 Drum                                        |
| Dimensions            | Height: 432mm x Width: 660mm x Length: 1320mm |
| Sump Capacity         | 260L                                          |
| Load Bearing Capacity | 1132kg                                        |
| Weight                | 21kg                                          |