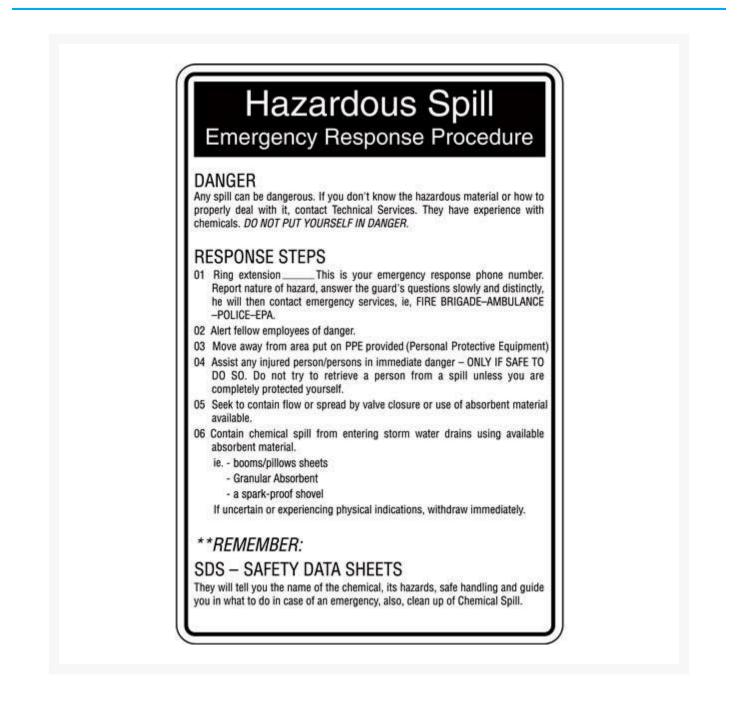

## **Short Description**

Hazardous Spill Emergency Response Procedure Sign

Alert your employees of the danger of a hazardous spill and the response steps to be taken with this **Hazardous Spill Emergency Response Procedure Sign.** Easy to read with clear instructions and the procedures to undertake should a spill occur.