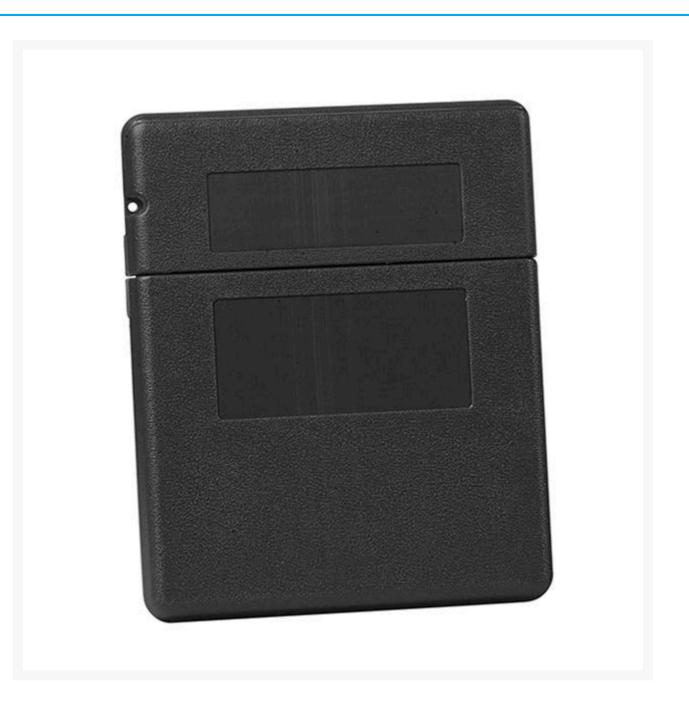

## Black SDS Holder Medium Top Load

## Description

Keep SDS sheets and emergency documents protected both indoors and outdoors.

- Dimensions: Length 318mm x Width 260mm x Depth 57mm
- Can be locked using padlocks. Available separately.

- Weatherproof, durable polyethylene.
- Can be mounted on fences, walls, machinery or other equipment.
- Includes heavy-duty, double-sided tape for mounting purposes.
- Includes additional mounting holes.
- Includes a sticker pack containing 2 x blank, 1 x 'Information' and 1 x 'SDS' stickers.
- Suitable for indoor and outdoor uses.