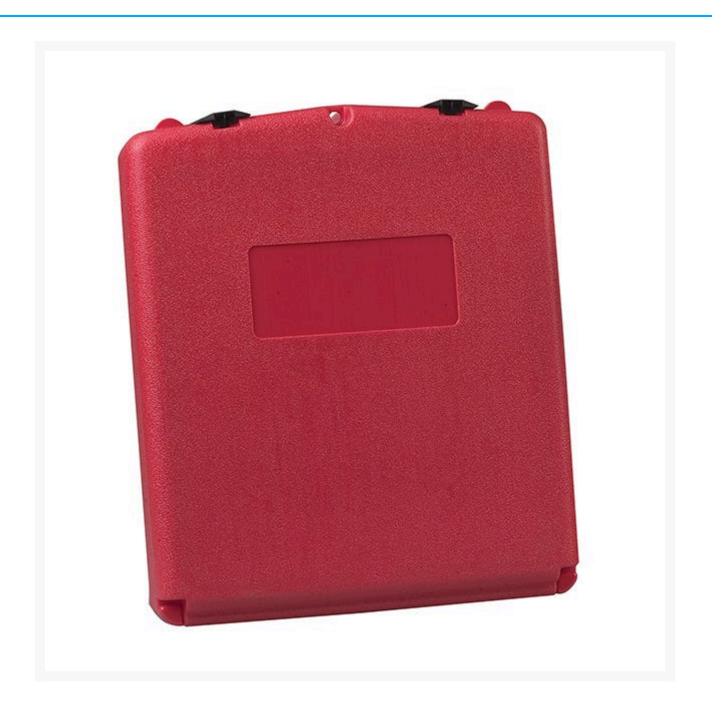

## Description

Keep SDS sheets and emergency documents protected both indoors and outdoors.

- Dimensions: Length 400mm x Width 340mm x Depth 90mm.
- Can be locked using padlocks. Available separately.

- Accommodates a full-size SDS binder.
- Weatherproof, durable polyethylene.
- Can be mounted on fences, walls, machinery or other equipment.
- Includes heavy-duty, double-sided tape for mounting purposes.
- Includes additional mounting holes.
- Includes a sticker pack containing 2 x blank, 1 x 'Information' and 1 x 'SDS' stickers.
- Suitable for indoor and outdoor uses.