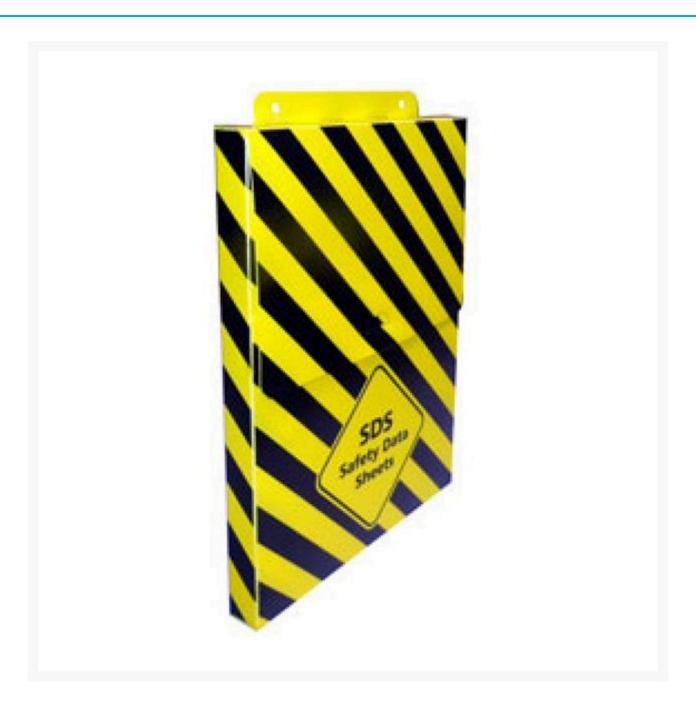

**SDS Wall Mount Box** 

## **Description**

Easily and safely store your Safety Data Sheets (SDS) wherever they're required in the workplace.

- Dimensions: Height: 300mmm x Width: 227mm x Depth: 23mm
- Durable polypropylene box designed to mount onto a wall or other vertical surface.

- Lockdown front flap provides further protection.
- Comes with a handy reference guide.
- Supplied flat for easy storage and shipping.
- Ideal for applications where only a small number of SDS documents are required.
- Easily mounts to wall. 2 screws or hooks required not included.
- Note: For indoor use only.