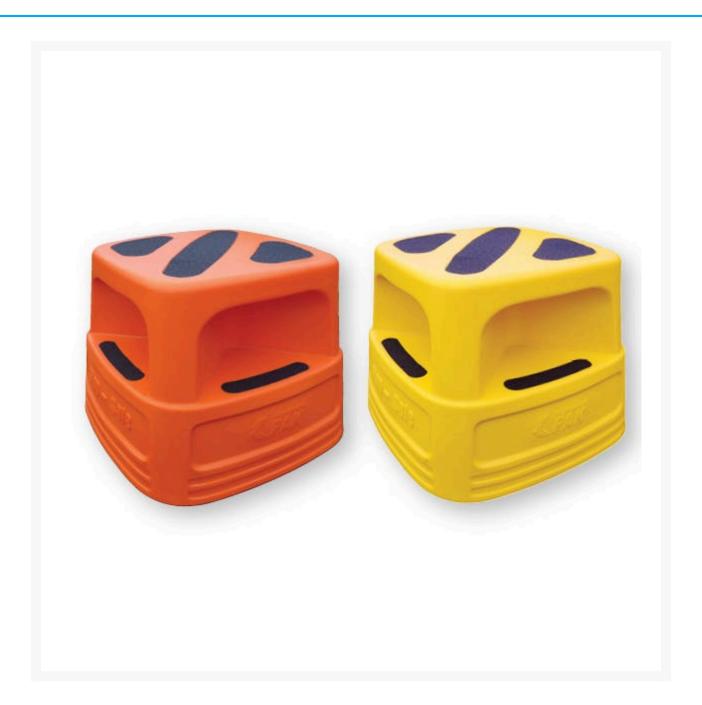

## **Description**

This secure, non-slip step is great for reaching high places such as shelves and racking.

- The extra-wide base makes it extremely stable and it can safely support loads of up to 400kg loads.
- Lightweight design makes this stool easy to move about your facility.

- Add the anti-skid rubber stops for extra slippery surfaces.
- Available Colours: Yellow or Orange.
- Holds up to 400kg.

## **Products in this set**

Step Safe Yellow - 500(L) x 500(W) x 360(H)mm (up to 400kg)

Step Safe Orange - 500(L) x 500(W) x 360(H)mm (up to 400kg)

Step Safe Replacement Rubber Stopper & Rivet (Each)