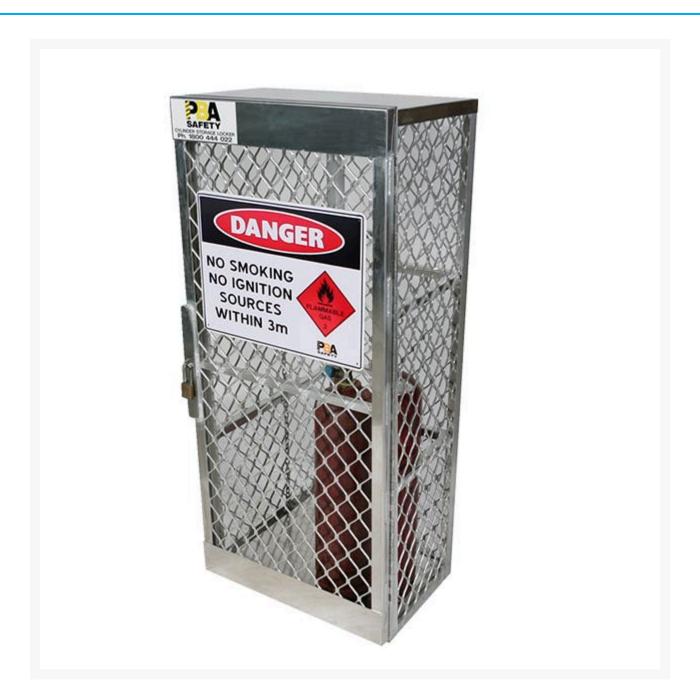

## **Description**

This tough locker is guaranteed not to corrode, rust or fade and will stand up to many years of use in even the harshest Australian environment.

• Capacity: 2 Cylinder Vertical Cylinders - 2 G size Acetylene OR 2 Forklift Cylinders.

- External Dimensions: Height 1800mm x Width 760mm x Depth 415mm.
- Signage: Comes with 'Flammable' sign.
- Complies with Australian Standard AS4332:1995.
- Solid aluminium construction.
- Slanted roof efficiently handles even the heaviest rain conditions.
- Every unit comes with pre-drilled corner holes for secure anchoring and units are fully assembled for quick set up.
- Units are supplied with flammable or oxygen sign.
- Secures your cylinders from theft and tampering.