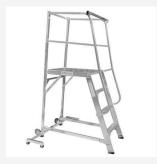

## **Product Images**

Platform Ladders Order Picking (Steps: 2, Wheels: 2, Height: 600mm, Weight: 22kg)

Platform Ladders Order Picking (Steps: 3, Wheels: 2, Height: 900mm, Weight: 30kg)

Platform Ladders Order Picking (Steps: 4, Wheels: 4, Height: 1200mm, Weight: 32kg)