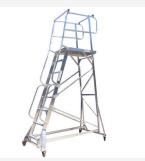

## **Product Images**

Platform Ladders Order Picking (Steps: 8, Wheels: 4, Height: 2400mm, Weight: 50kg)

Platform Ladders Order Picking (Steps: 9, Wheels: 4, Height: 2700mm, Weight: 53kg)

Platform Ladders Order Picking (Steps: 10, Wheels: 4, Height: 3000mm, Weight: 55kg)