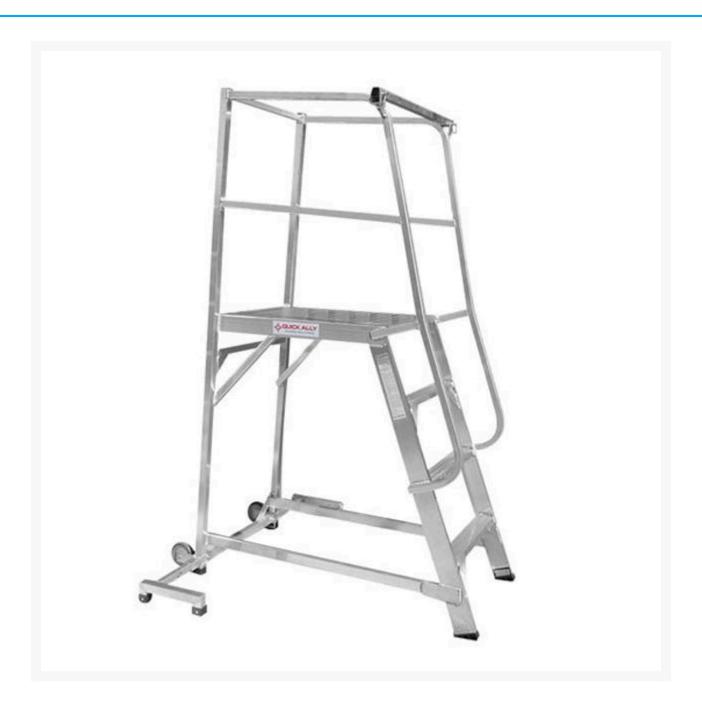

## **Description**

Picking ladders provide an ideal and safe workspace when working at heights. Picking ladders provide a small-elevated podium that is easy to manoeuvre and is designed with safety and strength in mind.

• Order Picking Platform Ladders are designed and tested to AS1892 – Metal Ladders with an Industrial rating of 150kg.

- Ladders supplied welded to Brisbane and surrounding areas, otherwise some assembly required.
- \*Bulky Item. Shipping charges apply. Item shipped flat-packed. Minor assembly required.

Platform Ladders Order Picking (Steps: 2, Wheels: 2, Height: 600mm, Weight: 22kg)

Platform Ladders Order Picking (Steps: 3, Wheels: 2, Height: 900mm, Weight: 30kg)

Platform Ladders Order Picking (Steps: 4, Wheels: 4, Height: 1200mm, Weight: 32kg)