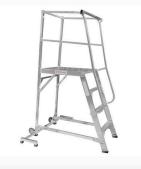

## **Product Images**

Platform Ladders Order Picking (Steps: 2, Wheels: 2, Height: 600mm, Weight: 22kg)

Platform Ladders Order Picking (Steps: 3, Wheels: 2, Height: 900mm, Weight: 30kg)

Platform Ladders Order Picking (Steps: 4, Wheels: 4, Height: 1200mm, Weight: 32kg)