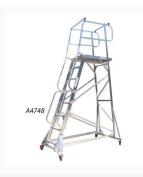

## **Product Images**

Platform Ladders Order Picking (Steps: 5, Wheels: 4, Height: 1500mm, Weight: 35kg)

Platform Ladders Order Picking (Steps: 6, Wheels: 4, Height: 1800mm, Weight: 40kg)

30/9/24

Platform Ladders Order Picking (Steps: 7, Wheels: 4, Height: 2100mm, Weight: 45kg)