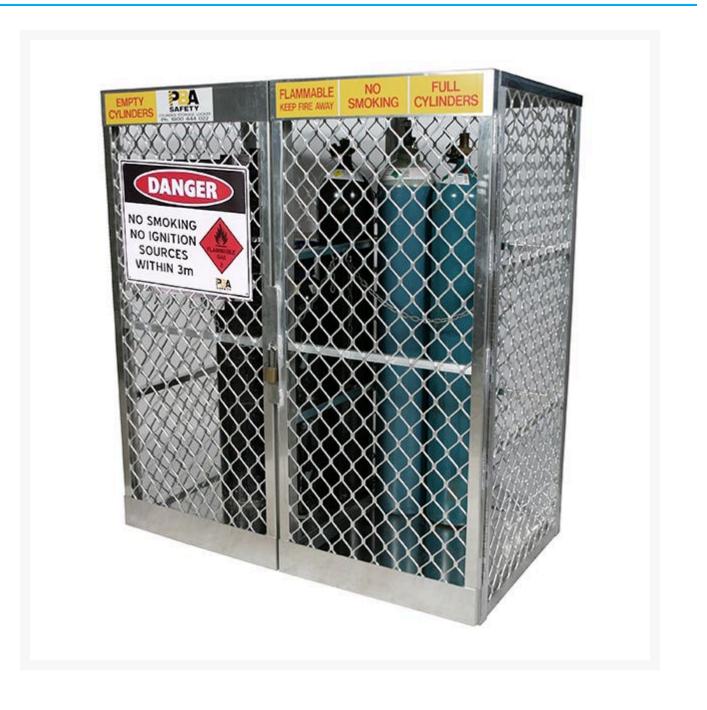

## Description

This tough locker is guaranteed not to corrode, rust or fade and will stand up to many years of use in even the harshest Australian environment.

• Capacity: 20 Cylinder Vertical 4 G Size Acetylene.

- External Dimensions: Height 1800mm x Width 1510mm x Depth 815mm.
- Signage: Comes with 'Flammable' sign.
- Complies with Australian Standard AS4332:1995.
- Solid aluminium construction.
- Slanted roof efficiently handles even the heaviest rain conditions.
- Every unit comes with pre-drilled corner holes for secure anchoring and units are fully assembled for quick set up.
- Units are supplied with flammable or oxygen sign.
- Secures your cylinders from theft and tampering.