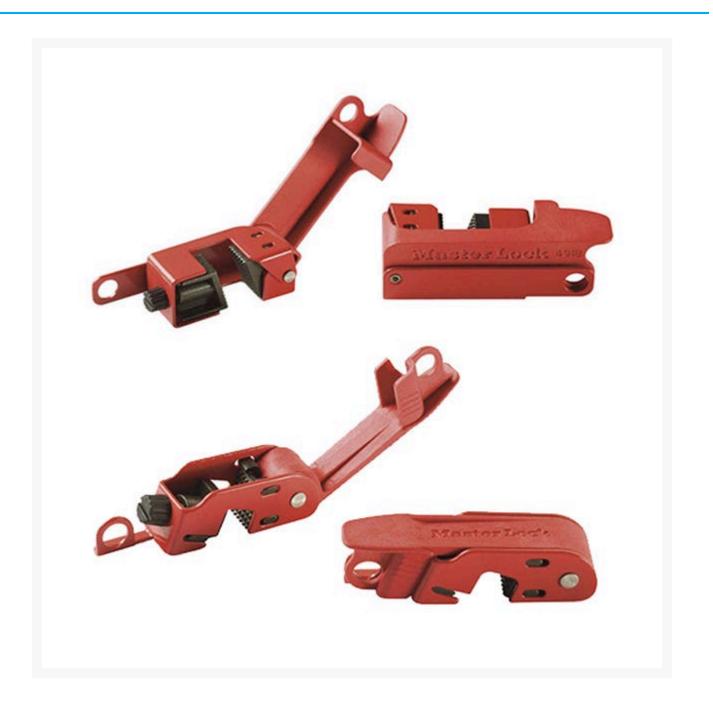

## Grip Tight<sup>™</sup> Circuit Breaker Lockouts (Set)

## Description

- Secure and simple mounting for a solid lockout. Grips tight with simple thumb turn and clamping handle
- Exclusive design accommodate virtually all styles of breaker toggles
- Narrow profile permits side-by-side breaker lockout
- Compact devices are easy to carry and easy to store

- Devices accept all Master Lock safety padlock shackle and lockout hasp diameters
- Durable construction with powder coated steel and reinforced polymer allows operation in harsh environments