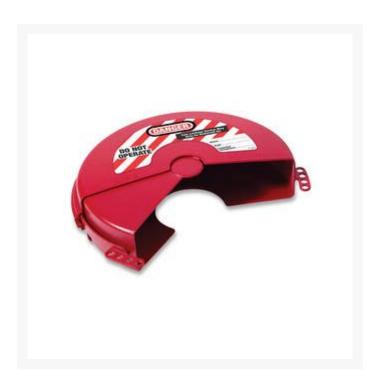

## **Rotating Gate Valve Lockout (152mm-254mm)**

## **Description**

Tough lightweight, dielectric Xenoy thermoplastic bodies withstand chemicals; perform effectively in extreme conditions temperature range (-46°C to 177°C). Surrounds the valve operating handle to protect against accidental valve opening. Unique, rotating design allows for easier installation in confined space applications. Centre knockout can be removed for rising stem gate valves. Each size rotates into itself and nests within the next larger size to save space in storage. Multiple workers can apply their safety padlocks. Complete with high-visibility permanent safety labels (English, French & Spanish) that can be written-on to identify the responsible person, then erased for the next job.