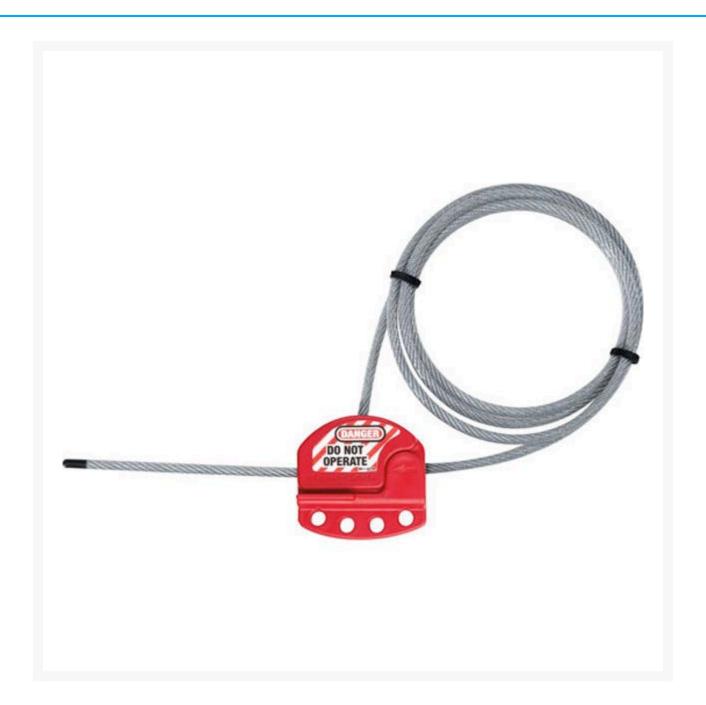

## **Description**

Integrated safety hasp and cable is ideal for multiple circuit breaker panel and side-by-side gate valve lockouts. Tough lightweight thermoplastic body withstands chemicals and performs effectively in extreme conditions (-47°C to +149°C). Tough, flexible multi-stranded steel cable is insulate with a clear plastic coating. Feed the cable through the points to be locked out, and then back through the lockout body. Cinch it tight to remove any slack with the patented locking feature.