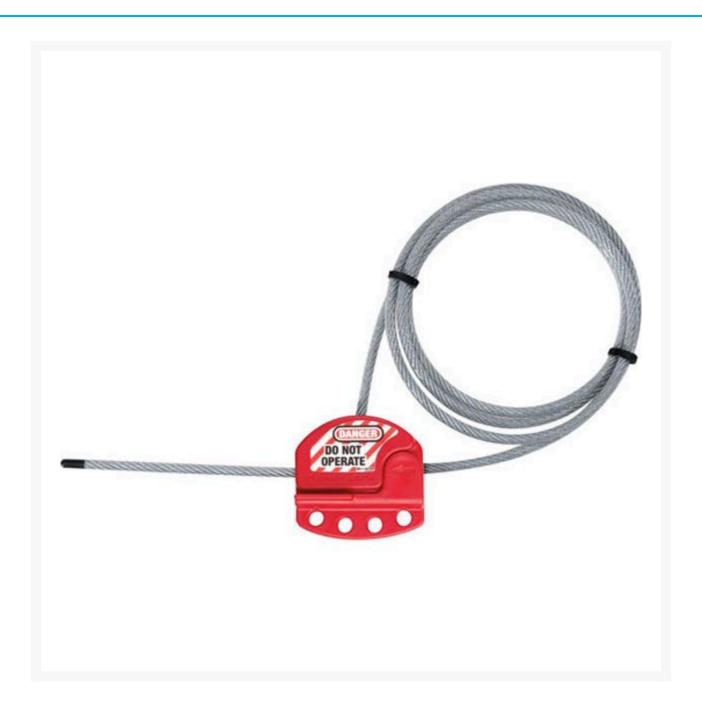

1.8m Adjustable Cable Lockout

## **Description**

Integrated safety hasp and cable is ideal for multiple circuit breaker panel and side-by-side gate valve lockouts. Tough lightweight thermoplastic body withstands chemicals and performs effectively in extreme conditions (-47°C to +149°C). Tough, flexible multi-stranded steel cable is insulate with a clear plastic coating. Feed the cable through the points to be locked out, and then back through the lockout body. Cinch it tight to remove any slack with the patented locking feature.