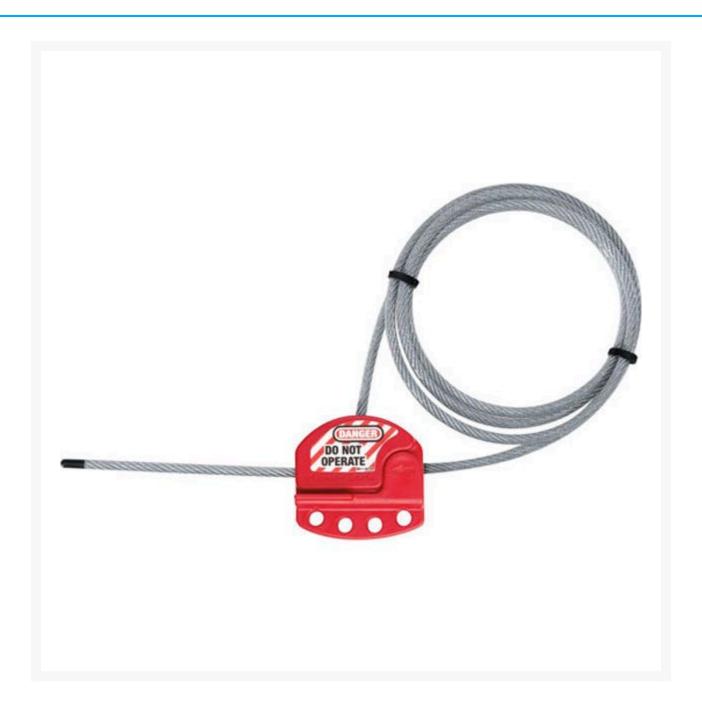

## **Description**

Integrated safety hasp and cable is ideal for multiple circuit breaker panel and side-by-side gate valve lockouts. Tough lightweight thermoplastic body withstands chemicals and performs effectively in extreme conditions (-47°C to +149°C). Tough, flexible multi-stranded steel cable is insulate with a clear plastic coating. Feed the cable through the points to be locked out, and then back through the lockout body. Cinch it tight to remove any slack with the patented locking feature.