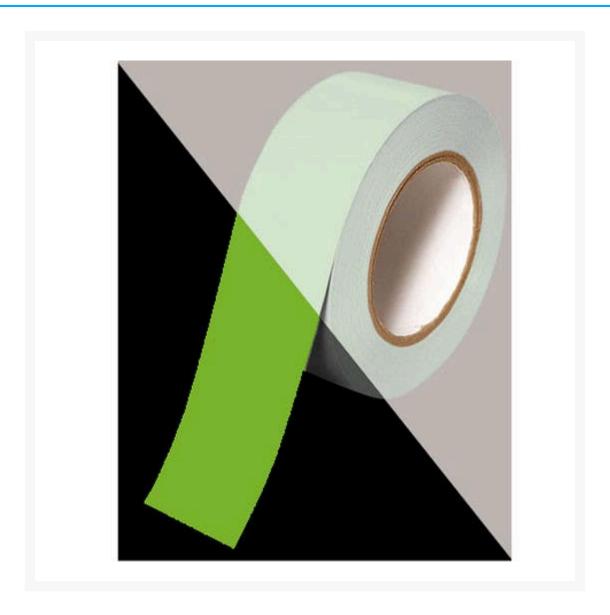

### 50mm x 10m Blank Luminous Marking Tapes

Luminous Marking Tape Blank 50mm x 10m