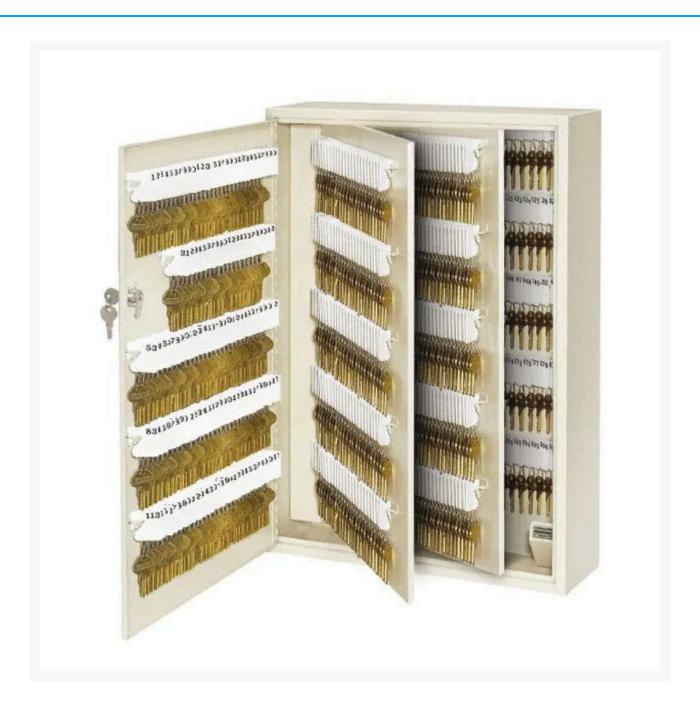

**Heavy Duty Key Cabinet (730 Keys)** 

## **Description**

Heavy duty steel construction with full length hinged door and built in slotted key racks. Durable powder coated beige finish. Rekeyable wafer cylinder offers pick resistance. Key retaining ensures key cannot be removed until cabinet is locked. Includes 2 keys, key holders, cross reference chart and installation hardware.

## **Additional Information**

| Brand        | Master Lock®          |
|--------------|-----------------------|
| Lockout Type | Station               |
| Dimensions   | 641mm x 457mm x 178mm |
| Capacity     | 730 Keys              |