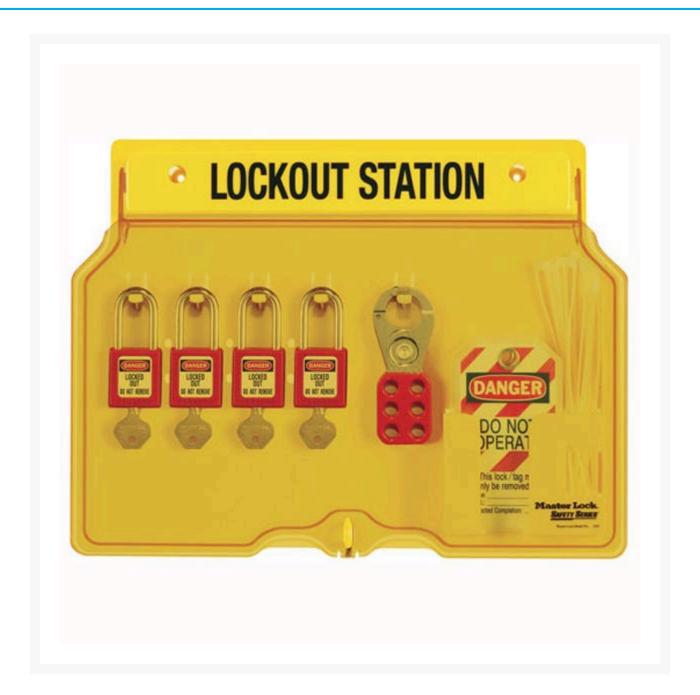

**4 Key Padlock Station** 

## **Additional Information**

| Brand        | Master Lock®                                                               |
|--------------|----------------------------------------------------------------------------|
| Lockout Type | Station                                                                    |
| Contents     | 4 x Red Padlocks, 2 x Lockout Hasps, 12 x Do Not Operate Danger Tags (1pk) |