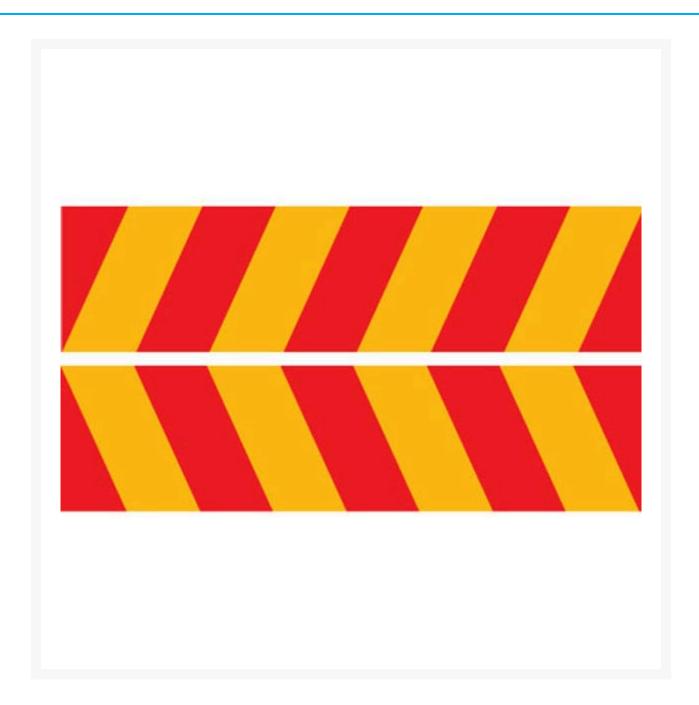

## **Short Description**

Reflective Yellow and Red Signs (Pair)

## **Description**

Help keep traffic under control Traffic and Vehicle Signs come in a variety of materials and sizes to withstand your particular environmental and mounting needs. The parking lot or roads around your facility, property, marina or campus need signs. You'll find all of the Traffic & Vehicle Signs you need right here.