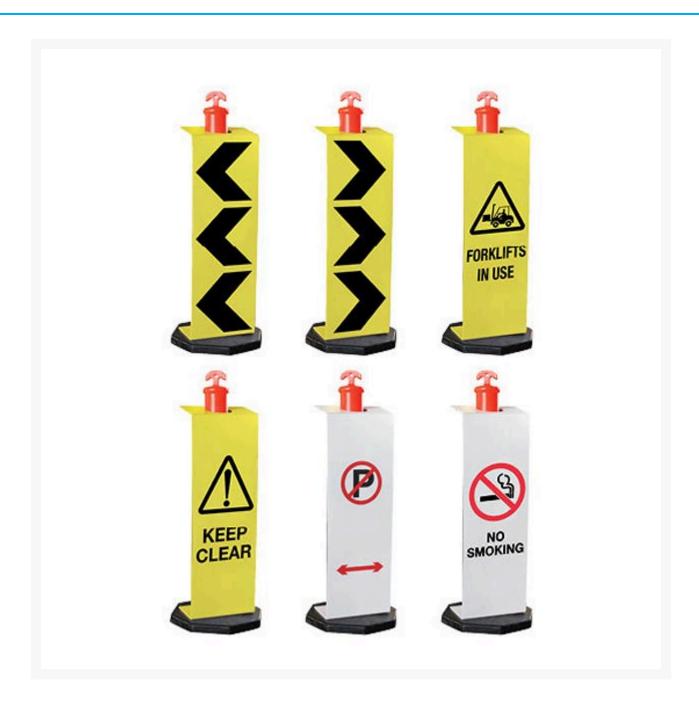

#### **Bollard Signs**

## **Product Images**

#### Signs are made from flute and measure 1215 x 300mm.

Bollard Signs are a great way to add temporary signage to your facility without the need for special brackets and posts. Suitable for both T-Top Bollards and Standard 90mm diameter bollards they are quick and easy to install with no tools required.

# **Product Options**

| Sign Displays: | Chevron Left                          |
|----------------|---------------------------------------|
|                | Chevron Right                         |
|                | Caution Forklifts in Use              |
|                | Caution Keep Clear                    |
|                | Prohibition No Parking (Double Arrow) |
|                | Prohibition No Smoking                |