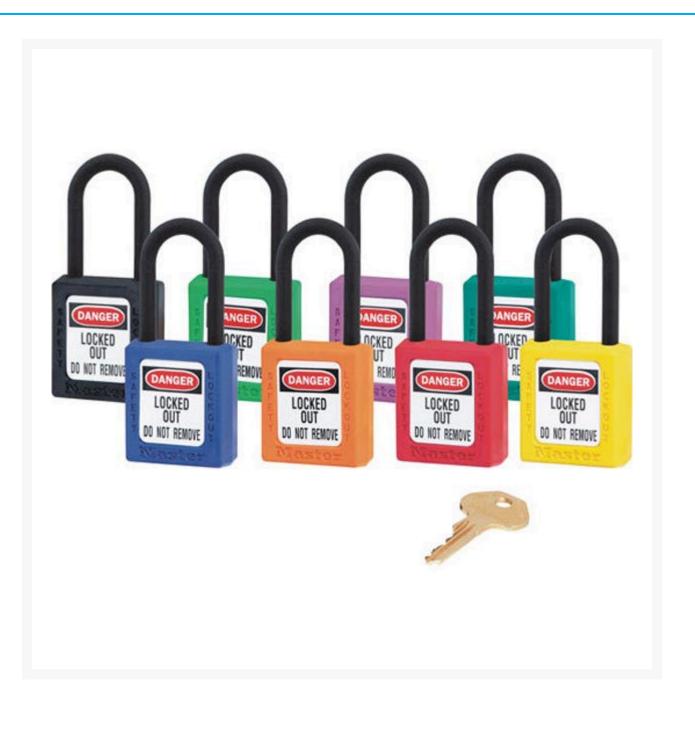

### **Product Images**

# Description

- All components are non-magnetic plastic, copper, brass.
- Ideal for electrical lockout, confined spaces and mining.

- Tough, lightweight, dielectric Zenex body withstands chemicals and performs effectively in extreme conditions
- Nylon shackle withstands over 136kg pull
- Choice of 8 colours for easy lockout identification
- Key-retaining ensures padlocks are not left unlocked
- Includes write-on "Danger" and "Property of" labels in French, English and Spanish.
- Laser engrave on up to 4 sides
- NOTE: Master Keyed and Keyed Alike options are made to order.

## **Product Options**

| Padlock Colour:   | Black                          |
|-------------------|--------------------------------|
|                   | Blue                           |
|                   | Green                          |
|                   | Orange                         |
|                   | Purple                         |
|                   | Red                            |
|                   | Teal                           |
|                   | Yellow                         |
| Padlock Key Type: | Keyed Alike                    |
|                   | Keyed Different                |
|                   | Keyed Different - Master Keyed |