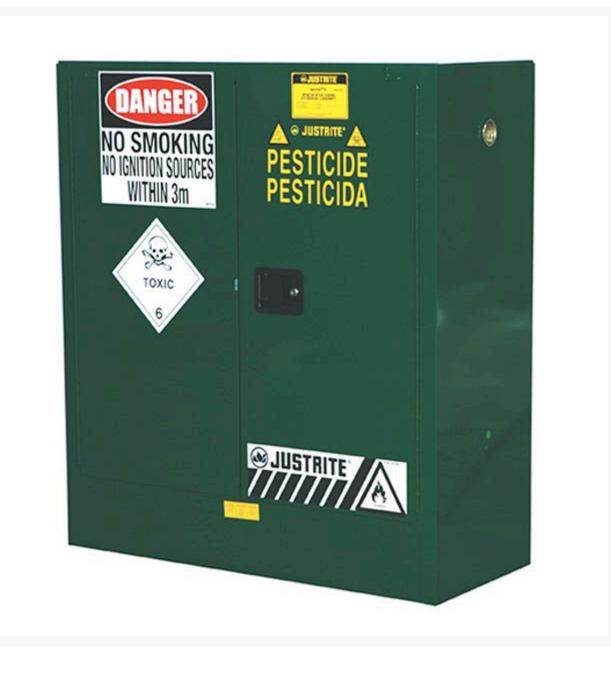

**Pesticides Cabinet 160L** 

## Description

Keep harmful pesticides on hand and safely locked away in the Workplace.

- Adjustable shelf height to maximise storage space.
- Adjustable, levelling feet to prevent doors from binding.

- Doors open a full 180 degrees for ease of handling.
- Justrite brand The ONLY cabinet brand in Australia with FM Certification.
- Cabinet complies with and exceeds all relevant Australian Standards.
- Cabinets come with a **TEN YEAR WARRANTY**.
- Manufactured in accordance with AS/NZS 4452:1997.