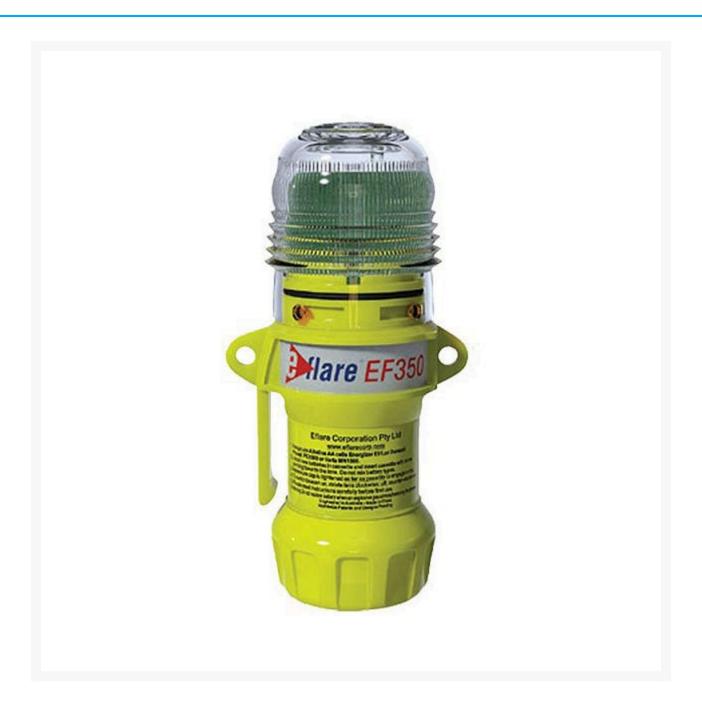

## **Description**

The Eflare EF350 portable beacon is the industry leader for hazard warnings in all environments and are intrinsically safe.

- No company vehicle should be without an EFlare to draw attention to accidents, breakdowns or other emergency situations.
- Uses 4 x AA batteries (Not supplied).

- Water-proof and shatter-proof, visible for up to 2km, 12 month warranty.
- Units include: flashing light Supplied with a Lanyard and Belt Clip