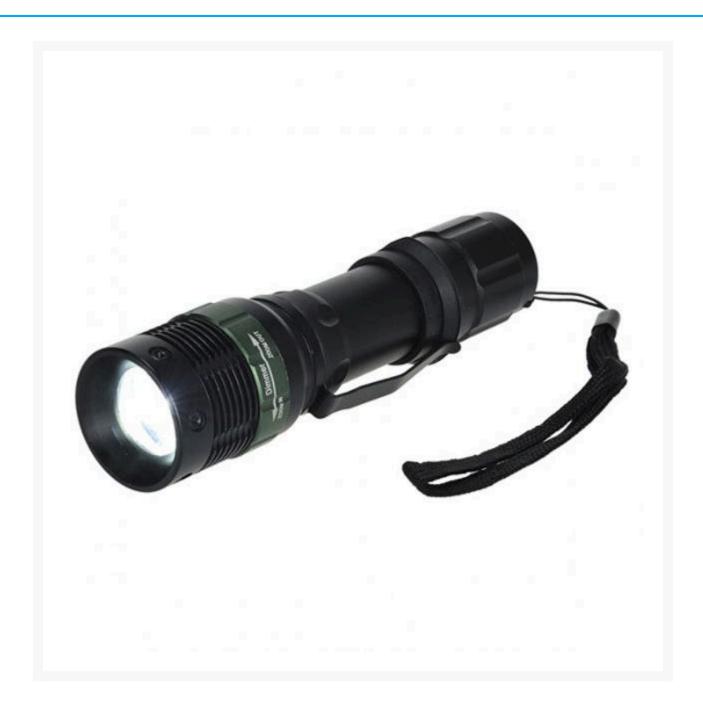

## **Description**

Strong and durable precision-engineered aluminium shell torch.

- Uses new CREE technology that is up to 10 times brighter than current LED bulbs.
- Telescopic zoom allows focus from flood to spotlight settings.

- Rubber button is ergonomically designed to be used even when wearing gloves.
- This light also comes with a useful hand strap and belt clip.
- Brightness: 180 Lumens
- Beam Distance: 300m max
- Run time: > 8 Hours
- Function High-Medium-Flash
- Batteries: Included AAA x 3
- Wrist strap and belt clip for easy transportation