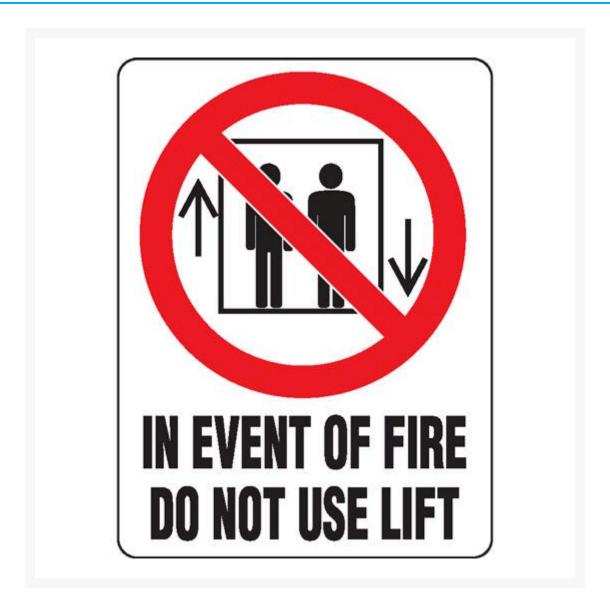

In Event of Fire Lift

## **Short Description**

In Event of Fire Lift

#### **Description**

Prohibition Signs specify when a general instruction or action must be adhered to. When you need to tell people that they can't do something, you'll need a Prohibition Sign. These safety signs feature the universally recognisable red circle or annulus with a diagonal line

through it. Keep people from entering private property with a NO ENTRY sign or signal that people aren't allowed to smoke in an area with a NO SMOKING sign. Sign wording is in black lettering on a white background. Sign layout must comply to AS 1319 regulations.