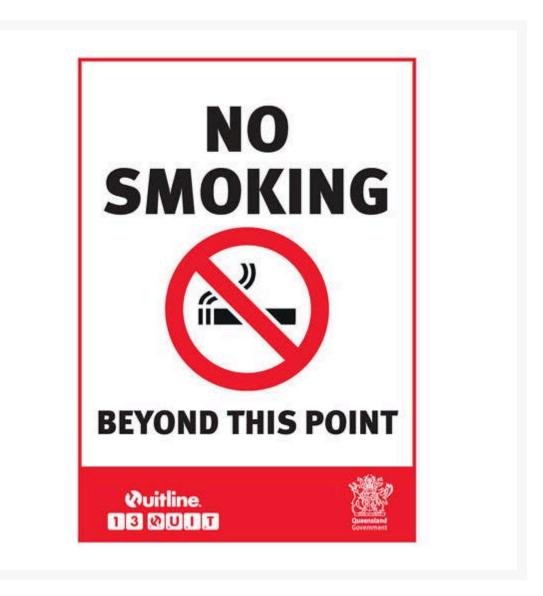

No Smoking Beyond This Point QLD

## **Short Description**

No Smoking Beyond This Point QLD

## Description

Prohibition Signs specify when a general instruction or action must be adhered to. When you need to tell people that they can't do something, you'll need a Prohibition Sign. These safety signs feature the universally recognisable red circle or annulus with a diagonal line

through it. Keep people from entering private property with a NO ENTRY sign or signal that people aren't allowed to smoke in an area with a NO SMOKING sign. Sign wording is in black lettering on a white background. Sign layout must comply to AS 1319 regulations.