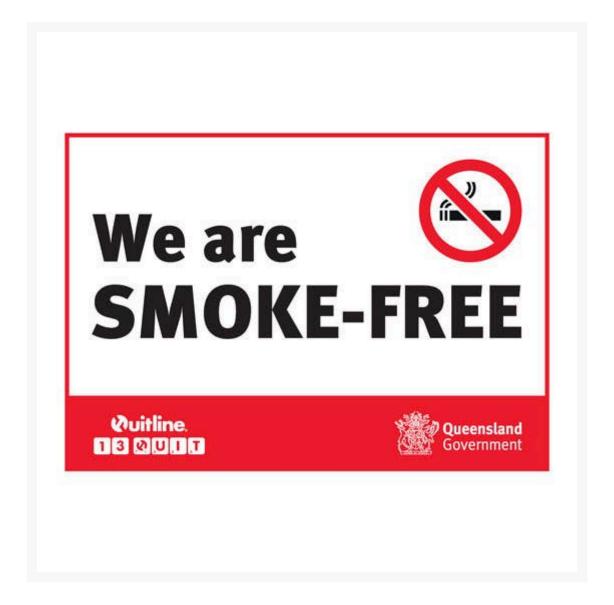

We Are Smoke Free QLD

## **Description**

Prohibition Signs specify when a general instruction or action must be adhered to. When you need to tell people that they can't do something, you'll need a Prohibition Sign. These safety signs feature the universally recognisable red circle or annulus with a diagonal line

through it. Keep people from entering private property with a NO ENTRY sign or signal that people aren't allowed to smoke in an area with a NO SMOKING sign. Sign wording is in black lettering on a white background. Sign layout must comply to AS 1319 regulations.