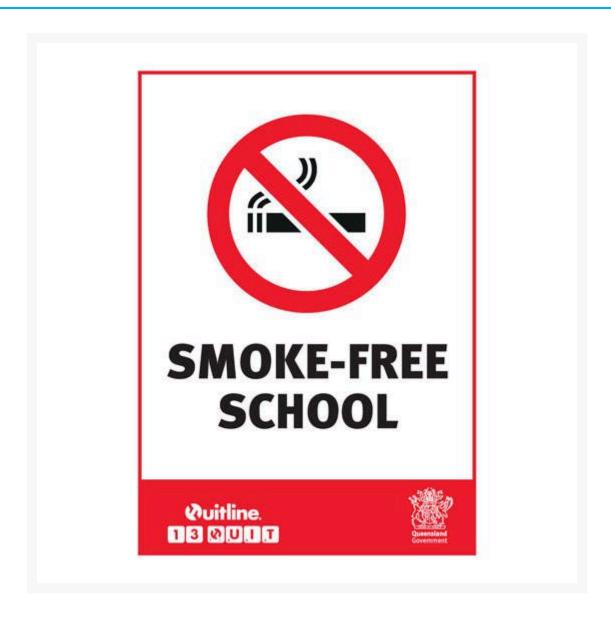

**Smoke Free School QLD** 

# **Description**

Prohibition Signs specify when a general instruction or action must be adhered to. When you need to tell people that they can't do something, you'll need a Prohibition Sign. These safety signs feature the universally recognisable red circle or annulus with a diagonal line

through it. Keep people from entering private property with a NO ENTRY sign or signal that people aren't allowed to smoke in an area with a NO SMOKING sign. Sign wording is in black lettering on a white background. Sign layout must comply to AS 1319 regulations.