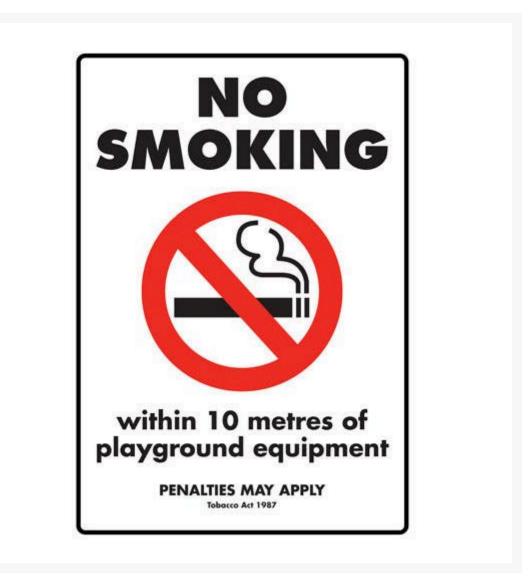

No Smoking 10m of Playground VIC

## **Short Description**

No Smokin 10m of Playground VIC

## Description

Prohibition Signs specify when a general instruction or action must be adhered to. When you need to tell people that they can't do something, you'll need a Prohibition Sign. These safety signs feature the universally recognisable red circle or annulus with a diagonal line

through it. Keep people from entering private property with a NO ENTRY sign or signal that people aren't allowed to smoke in an area with a NO SMOKING sign. Sign wording is in black lettering on a white background. Sign layout must comply to AS 1319 regulations.