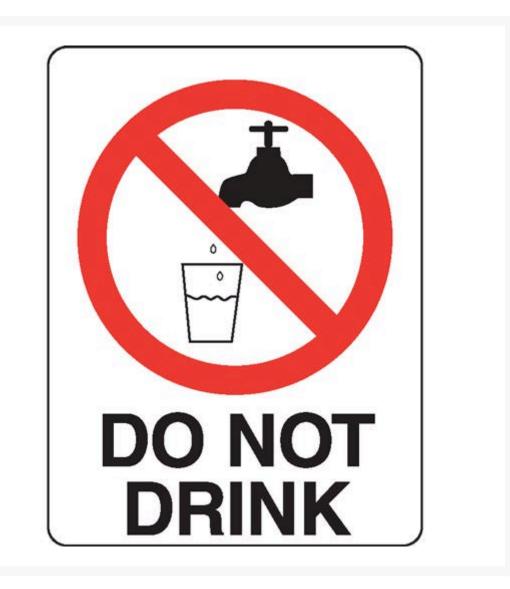

**Do Not Drink** 

**Product Images** 

## **Short Description**

Do Not Drink

## Description

Prohibition Signs specify when a general instruction or action must be adhered to. When you need to tell people that they can't do something, you'll need a Prohibition Sign. These safety signs feature the universally recognisable red circle or annulus with a diagonal line

through it. Keep people from entering private property with a NO ENTRY sign or signal that people aren't allowed to smoke in an area with a NO SMOKING sign. Sign wording is in black lettering on a white background. Sign layout must comply to AS 1319 regulations.