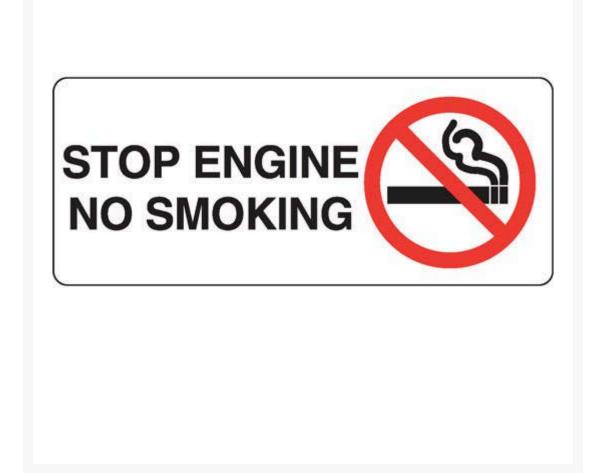

**Stop Engine No Smoking Sign** 

# **Short Description**

Stop Engine No Smoking Sign

### **Description**

Prohibition Signs specify when a general instruction or action must be adhered to. When you need to tell people that they can't do something, you'll need a Prohibition Sign. These safety signs feature the universally recognisable red circle or annulus with a diagonal line

through it. Keep people from entering private property with a NO ENTRY sign or signal that people aren't allowed to smoke in an area with a NO SMOKING sign. Sign wording is in black lettering on a white background. Sign layout must comply to AS 1319 regulations.