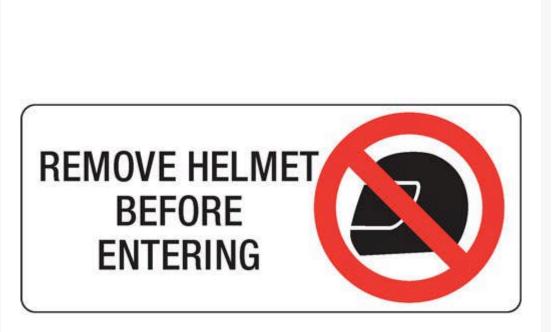

**Remove Helmet Before Entering Sign** 

**Product Images** 

## **Short Description**

Remove Helmet Before Entering Sign

## Description

Prohibition Signs specify when a general instruction or action must be adhered to. When you need to tell people that they can't do something, you'll need a Prohibition Sign. These safety signs feature the universally recognisable red circle or annulus with a diagonal line

through it. Keep people from entering private property with a NO ENTRY sign or signal that people aren't allowed to smoke in an area with a NO SMOKING sign. Sign wording is in black lettering on a white background. Sign layout must comply to AS 1319 regulations.