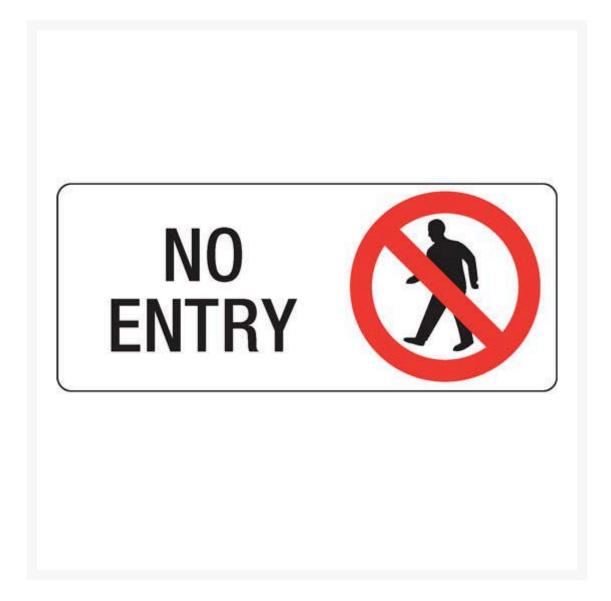

**No Entry Sign** 

### **Short Description**

No Entry Sign - Landscape

# **Description**

Prohibition Signs specify when a general instruction or action must be adhered to. When you need to tell people that they can't do

something, you'll need a Prohibition Sign. These safety signs feature the universally recognisable red circle or annulus with a diagonal line through it. Keep people from entering private property with a NO ENTRY sign or signal that people aren't allowed to smoke in an area with a NO SMOKING sign.

- Sign wording is in black lettering on a white background.
- Sign layout does comply with AS 1319 regulations.