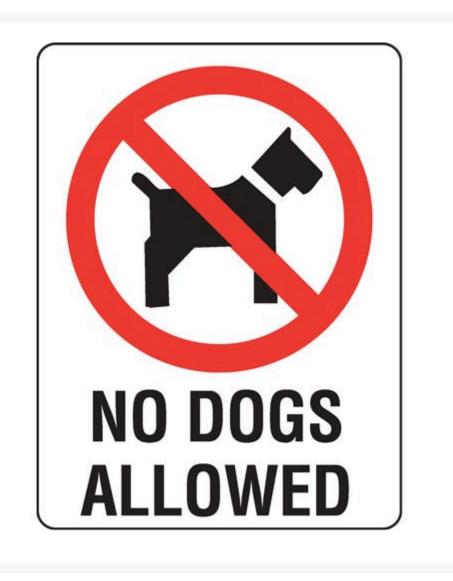

No Dogs Allowed Sign

# **Short Description**

No Dogs Allowed

### Description

Prohibition Signs specify when a general instruction or action must be adhered to. When you need to tell people that they can't do something, you'll need a Prohibition Sign. These safety signs feature the universally recognisable red circle or annulus with a diagonal line

through it. Keep people from entering private property with a NO ENTRY sign or signal that people aren't allowed to smoke in an area with a NO SMOKING sign. Sign wording is in black lettering on a white background. Sign layout must comply to AS 1319 regulations.