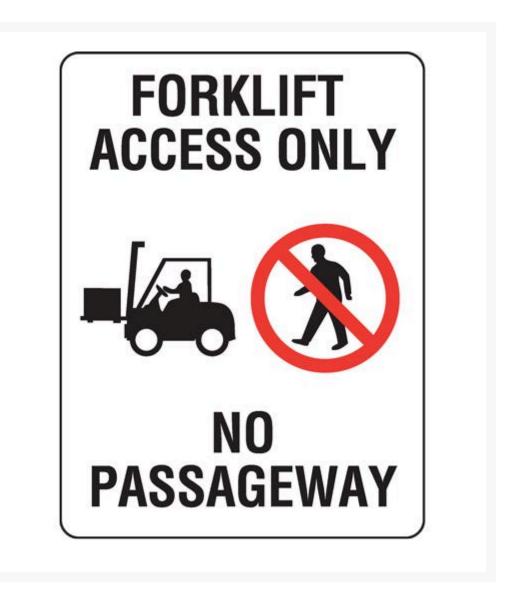

**Forklift Access Only No Passageway** 

## **Short Description**

Forklift Acces

# **Description**

Prohibition Signs specify when a general instruction or action must be adhered to. When you need to tell people that they can't do something, you'll need a Prohibition Sign. These safety signs feature the universally recognisable red circle or annulus with a diagonal line

through it. Keep people from entering private property with a NO ENTRY sign or signal that people aren't allowed to smoke in an area with a NO SMOKING sign. Sign wording is in black lettering on a white background. Sign layout must comply to AS 1319 regulations.