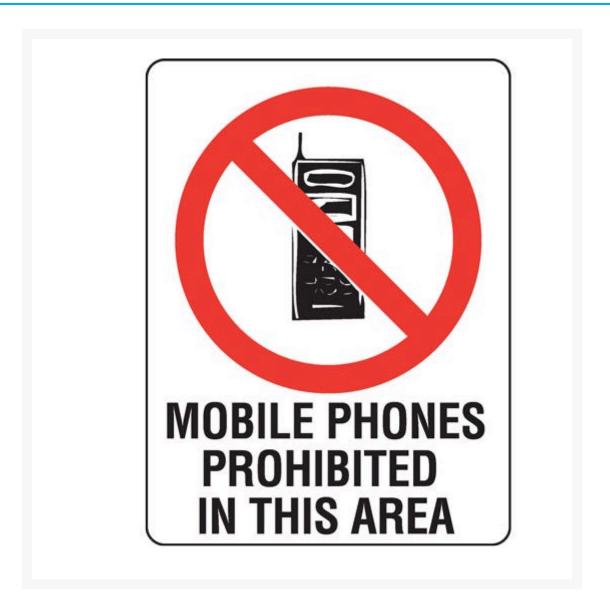

**Mobile Phones Prohibited In This Area** 

# **Short Description**

Mobile Phones Prohibited In This Area

### **Description**

Prohibition Signs specify when a general instruction or action must be adhered to. When you need to tell people that they can't do something, you'll need a Prohibition Sign. These safety signs feature the universally recognisable red circle or annulus with a diagonal line

through it. Keep people from entering private property with a NO ENTRY sign or signal that people aren't allowed to smoke in an area with a NO SMOKING sign. Sign wording is in black lettering on a white background. Sign layout must comply to AS 1319 regulations.