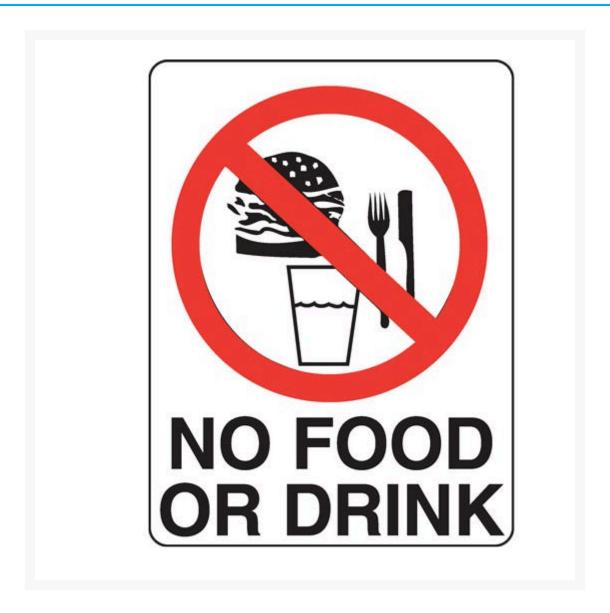

No Food Or Drink

# **Short Description**

No Food Or Drink

### **Description**

Prohibition Signs specify when a general instruction or action must be adhered to. When you need to tell people that they can't do something, you'll need a Prohibition Sign. These safety signs feature the universally recognisable red circle or annulus with a diagonal line

through it. Keep people from entering private property with a NO ENTRY sign or signal that people aren't allowed to smoke in an area with a NO SMOKING sign. Sign wording is in black lettering on a white background. Sign layout must comply to AS 1319 regulations.