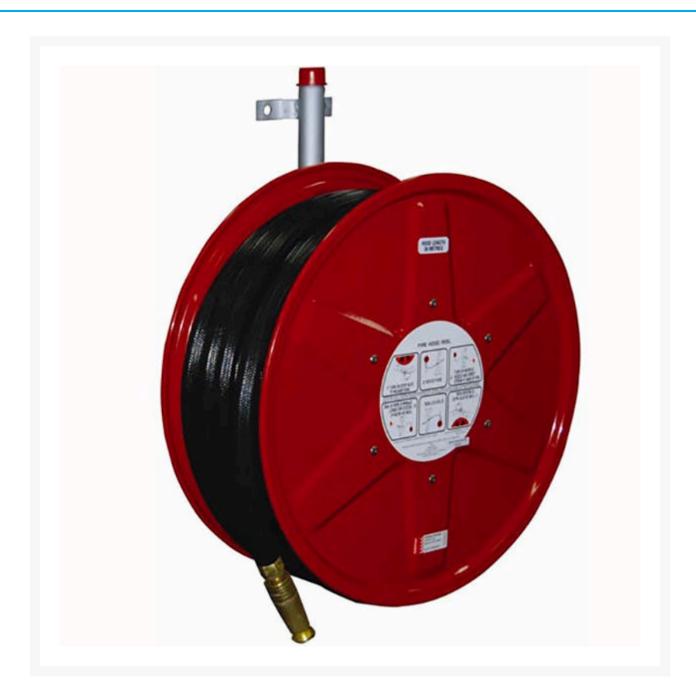

## **Description**

This quality fire hose reel is guaranteed to last in Australian conditions. The control nozzle attached to the end of the hose enables the operator to control the direction and flow of water to the fire.

Product Notes:

- This hose is easy to use and suitable for almost any application.
- Hose Dimensions: Length: 36metres x Width: 19mm
- Heavy-duty steel construction.
- UV stabilised to stand up to outdoor storage in tough Aussie conditions.
- Comes complete with guide arm and nozzle lock.
- Colour: Signal Red.
- Easy to operate and maintain.
- Meets and exceeds the requirements of Australian Standard AS1221.