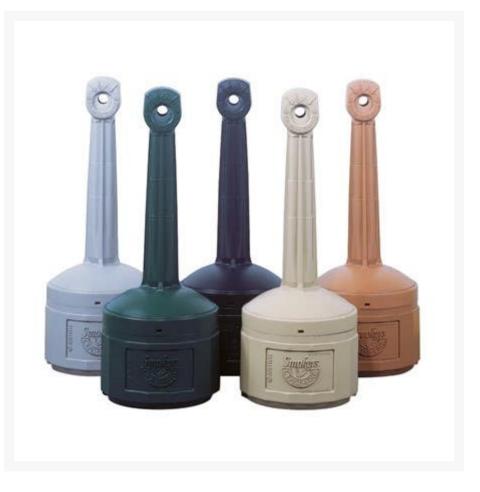

## Description

The Smoker's Cease Fire is the worlds most **popular and effective** cigarette bin.

- The patented design allows only cigarette butts to be discarded, thus eliminating rubbish and other fire hazards.
- 40 mm opening permits easy use and promotes good housekeeping.
- Large internal neck cavity minimises "clogging".
- Large head dissipates heat by acting as a heat sink.
- Covered opening keeps rain and other unwanted materials out.
- Innovative technology snuffs out burning butts cigarette immediately to eliminate all odours.
- Low maintenance, high-density polyethylene construction Product **will not rust, dent or crack in indoor or outdoor** environments.
- The product's height is 120cm.
- The base size is 42cm for added stability.
- Comes in 5 great colours: Grey, Black, Terracotta, Adobe Beige and Forest Green.

## **Product Options**

| cigarette_bin_colour: | #d9c5ac |
|-----------------------|---------|
|                       | #050708 |
|                       | #3f704d |
|                       | #959da5 |
|                       | #d07d50 |