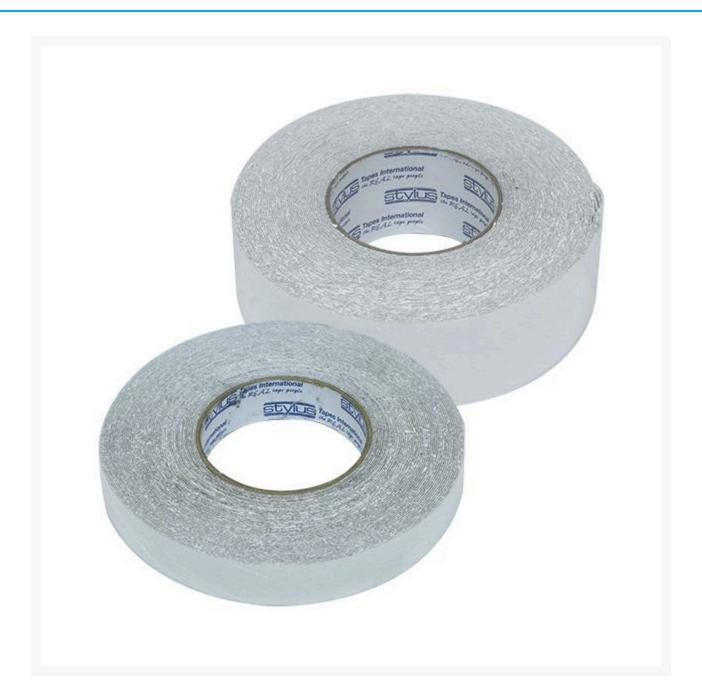

**Anti-Slip Tapes Clear** 

# **Description**

Reduce the risk of slips, trips and falls in and around the workplace. Coarse surface ensures maximum grip even in heavy traffic and wet or greasy conditions. Use this range of tapes to achieve maximum anti-slip protection whilst warning of dangerous areas. Can be used throughout all areas of your facility stairs, ramps, steps, entrances, exits and many more.

#### 25mm x 18m Clear Anti-Slip Tape

25mm x 18m Clear Anti-Slip Tape

### 50mm x 18m Clear Anti-Slip Tape

50mm x 18m Clear Anti-Slip Tape

2