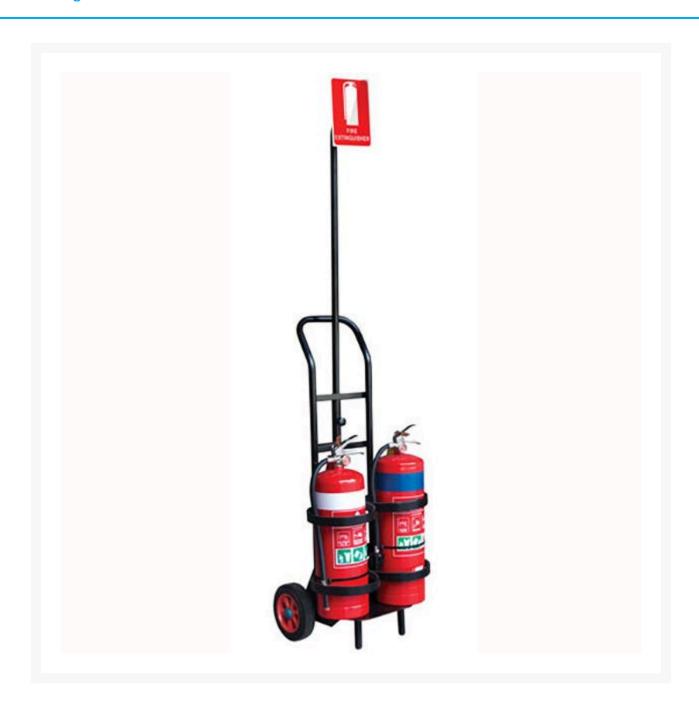

## **Description**

This is the perfect solution for any situation where a permanent fire extinguisher cannot be mounted, such as construction sites, mines, fetes, carnivals, open-air concert venues etc.

• This system allows fire extinguishers to be easily moved to higher risk activities, so they are readily available whenever required.

- This Portable Fire Extinguisher Trolley is capable of **carrying up to two 9L or 9kg extinguishers**.
- It is built to last using heavy-duty materials including solid rubber tyres.
- Particularly convenient on construction sites to allow extinguishers to be easily moved when changing sites during construction.

\*Please note: Fire Extinguisher AND Fire Extinguisher Sign are NOT included. (Sign Size is 225mm x 150mm sold separately)