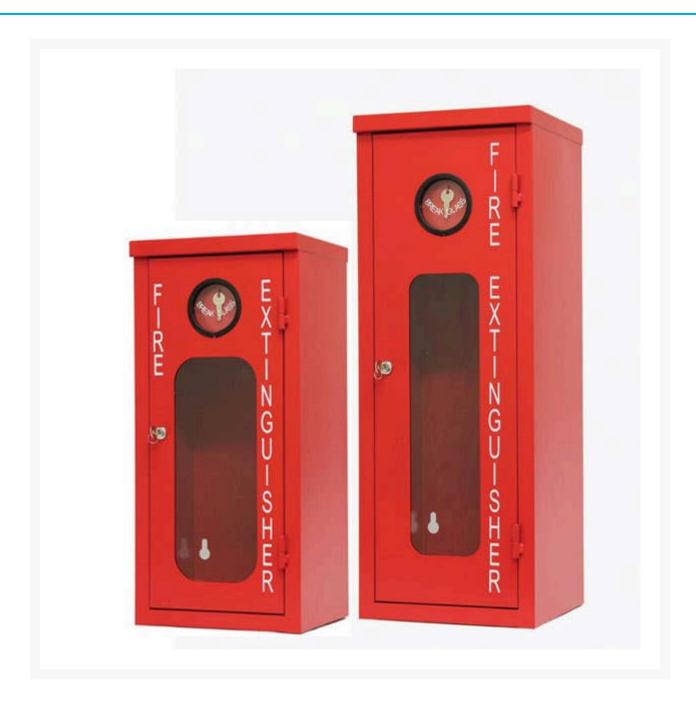

# **Description**

This Fire Extinguisher Cabinet is ideal for installation in areas where theft or vandalism is a risk.

### Product Notes:

• A0267 - 2.5kg to 4.5kg cabinet dimensions: Height: 590mm x Width: 280mm x Depth: 210mm.

- A0268 4.5kg to 9kg cabinet dimesions: Height: 760mm x Width: 280mm x Depth: 230mm.
- Metal locking cabinet.
- Easy break panel access in an emergency, fire service "003" key lock.
- Polyester and powder coated for UV resistance.