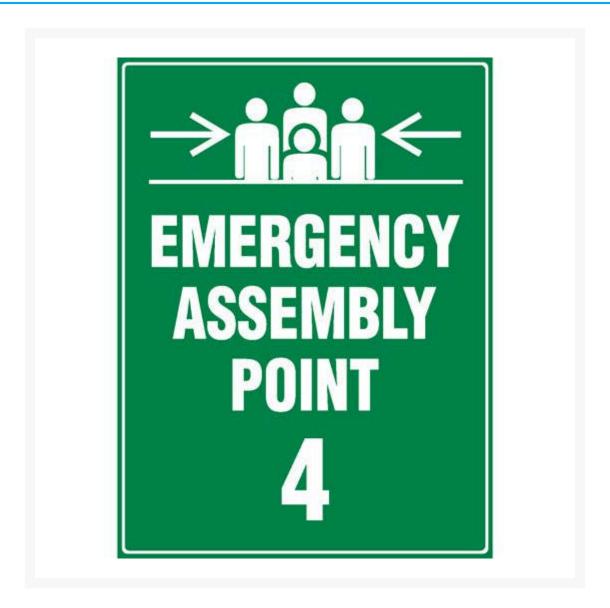

**Emergency Assembly Point 4** 

## **Short Description**

Emergency Assembly Point 4

#### **Description**

Emergency Information Signs. Emergency Signs indicate the nearest location of emergency equipment such as First Aid Kits, Eye Wash Stations and Emergency Showers. These signs can also provide directions to emergency related facilities (Exits, First Aid, Safety equipment

etc.). They may also contains instructions for handling a specific emergency. Features a white symbol and/or text on a green background. Emergency Information Signs must comply to AS 1319 regulations.