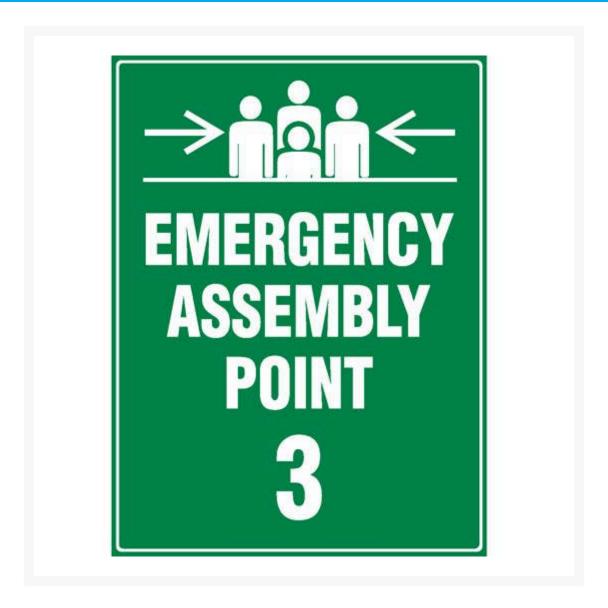

**Emergency Assembly Point 3** 

### **Short Description**

**Emergency Assembly Point 3** 

#### **Description**

Emergency Information Signs. Emergency Signs indicate the nearest location of emergency equipment such as First Aid Kits, Eye Wash Stations and Emergency Showers. These signs can also provide directions to emergency related facilities (Exits, First Aid, Safety equipment

etc.). They may also contains instructions for handling a specific emergency. Features a white symbol and/or text on a green background. Emergency Information Signs must comply to AS 1319 regulations.