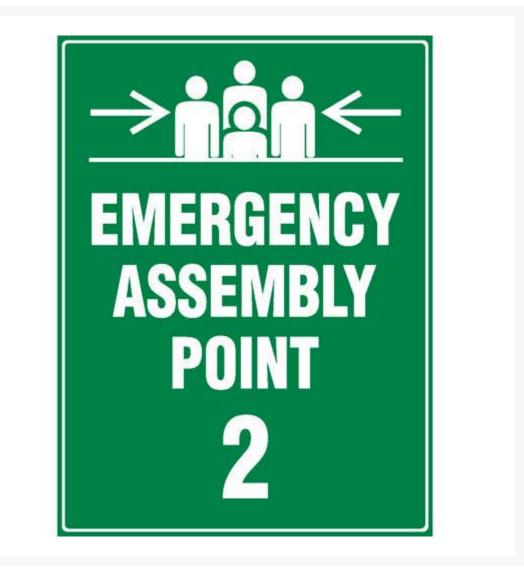

# **Emergency Assembly Point 2**

# Description

Emergency Information Signs. Emergency Signs indicate the nearest location of emergency equipment such as First Aid Kits, Eye Wash Stations and Emergency Showers. These signs can also provide directions to emergency related facilities (Exits, First Aid, Safety equipment

etc.). They may also contains instructions for handling a specific emergency. Features a white symbol and/or text on a green background. Emergency Information Signs must comply to AS 1319 regulations.