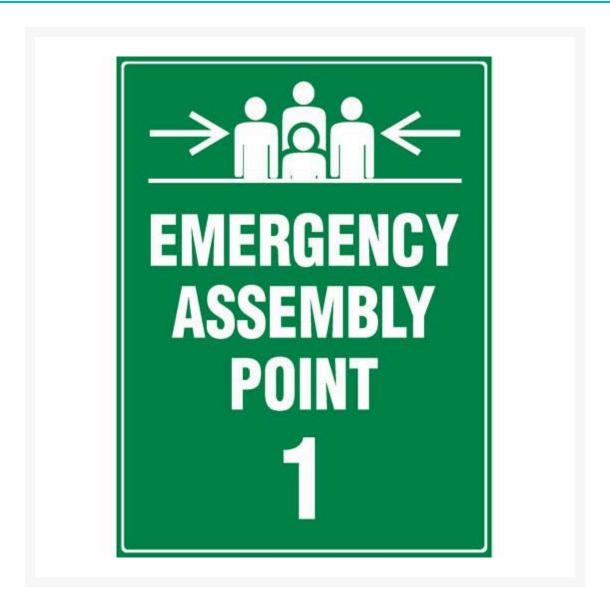

**Emergency Assembly Point 1** 

### **Short Description**

**Emergency Assembly Point 1** 

## **Description**

Emergency Information Signs. Emergency Signs indicate the nearest location of emergency equipment such as First Aid Kits, Eye Wash Stations and Emergency Showers. These signs can also provide directions to emergency related facilities (Exits, First Aid, Safety equipment

etc.). They may also contains instructions for handling a specific emergency. Features a white symbol and/or text on a green background. Emergency Information Signs must comply to AS 1319 regulations.