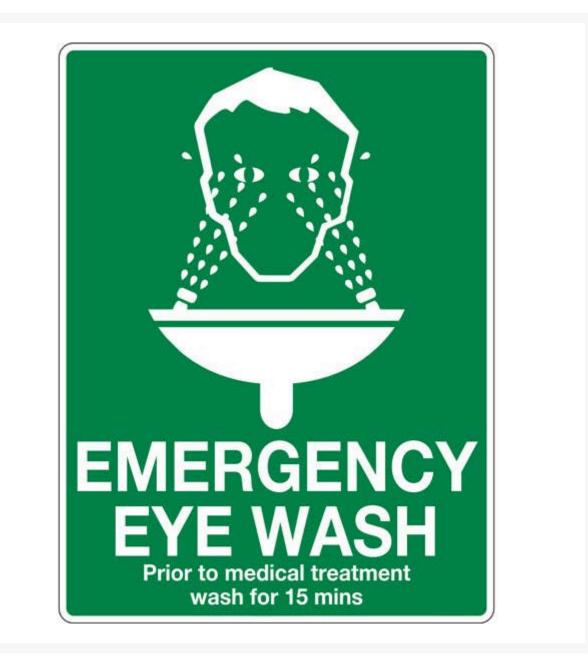

**Emergency Eye Wash** 

## **Short Description**

Emergency Eye Wash

Emergency Information Signs. Emergency Signs indicate the nearest location of emergency equipment such as First Aid Kits, Eye Wash Stations and Emergency Showers. These signs can also provide directions to emergency related facilities (Exits, First Aid, Safety equipment etc.). They may also contains instructions for handling a specific emergency. Features a white symbol and/or text on a green background. Emergency Information Signs must comply to AS 1319 regulations.